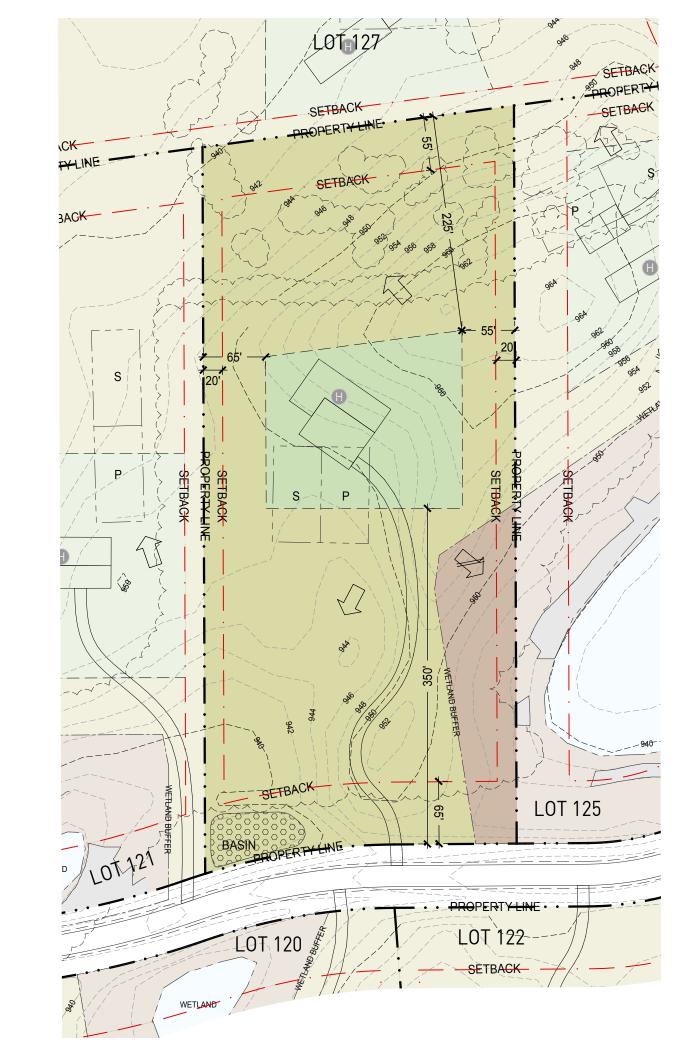

Lot 125 has a large seasonal wetland in the Southern part of the lot with the homesite located on a high point. It is situated within a Red Pine forest with interesting views out to the North, East, and South through openings in the trees.

**Marketing Lot** Number

Lot 125

**Lot Characteristics** 

5.56 Acres

**Site Restrictions** 

Setbacks Front - 65'

Rear - 55' Side-Interior - 20'

Side-Corner - 65'

Refer to site plan for easements

10' utilities easement along each property line

Refer to site plan for boundary Wetland Buffers