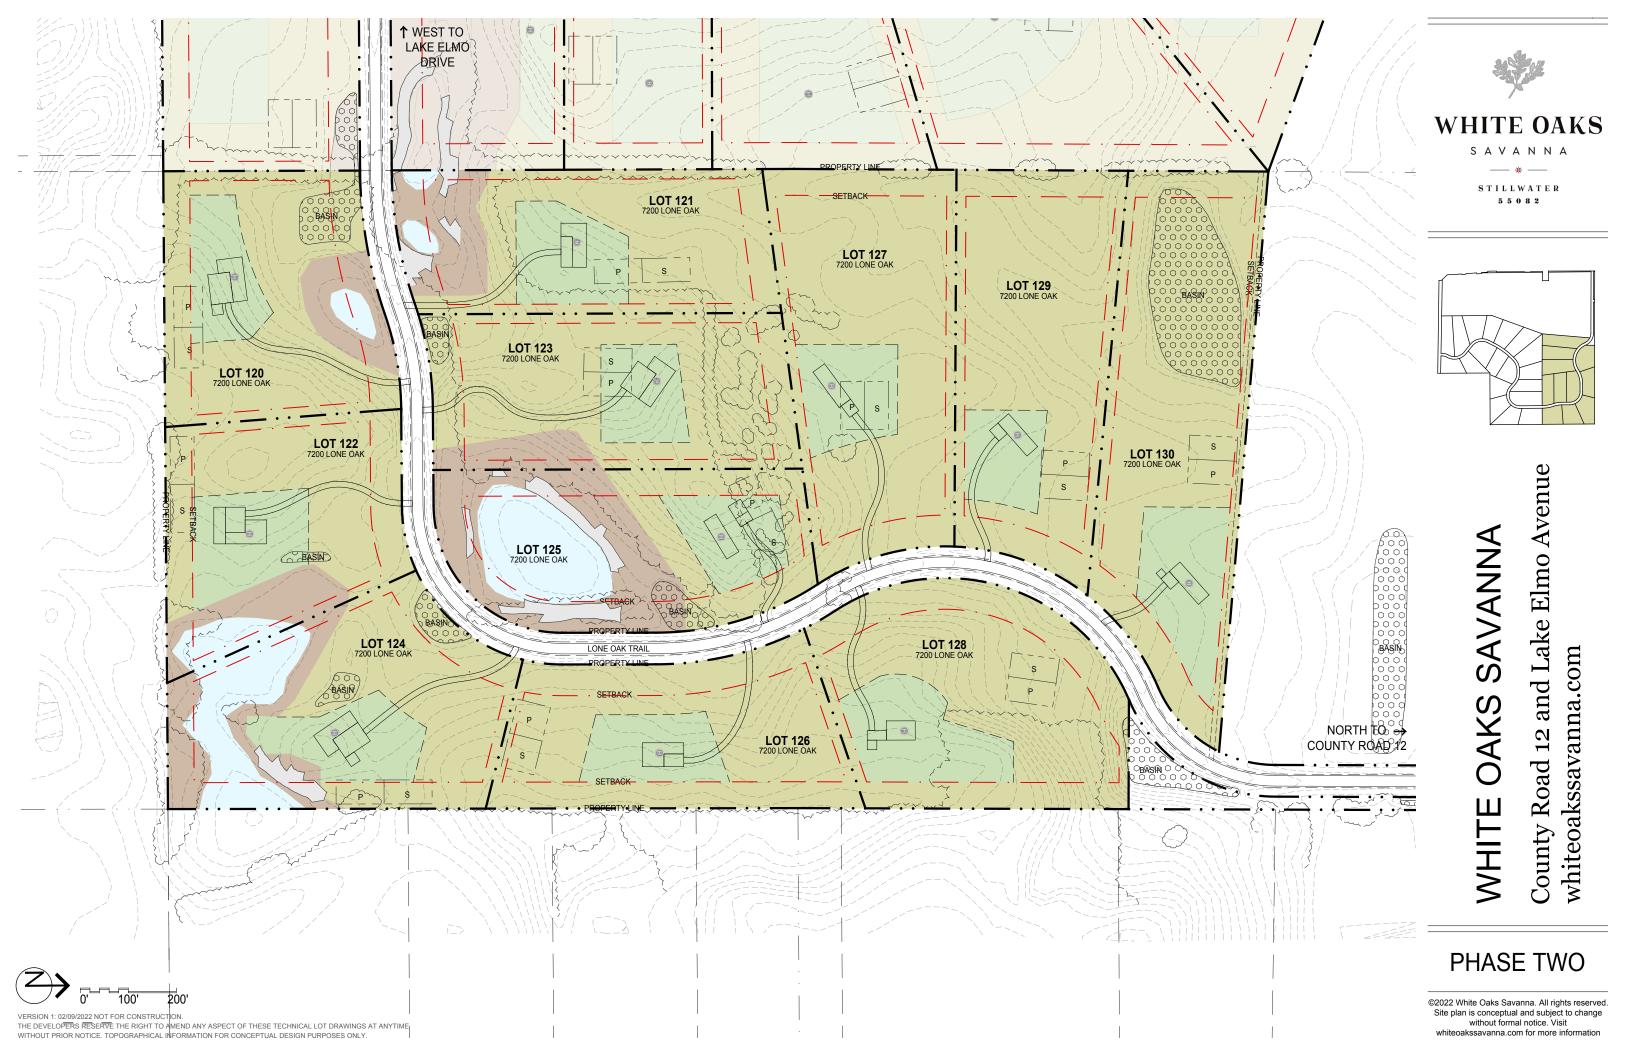

### WHITE OAKS SAVANNA

County Road 12 and Lake Elmo Avenue whiteoakssavanna.com

MASTER PLAN

Lot 120 is nestled into a grove of trees on its South and West lot lines creating a sense of privacy. The likely homesite sits above a seasonal wetland to the North. Commanding views towards the woods, and prairie views to the North, Northeast, and East.

**Marketing Lot** Number

Lot 120

**Lot Characteristics** 

Lot Area 5.32 Acres

**Site Restrictions** 

Setbacks Front - 65'

Rear - 55'

Side - Interior - 20' Side - Corner - 65'

Refer to site plan for easements Easements

10' utilities easement along each property line

Refer to site plan for boundary Wetland Buffers

### **Notes**

MAX HOMESITE AREA:

1/2 ACRE

See design guidelines for additional information See City of Grant Zoning and Building Code for additional information and requirements LOT-118

WETLAND

SETBACK **BASIN**  WETLAND

**SETBACK** 

WETLAND

LOT 119

LOT KEY

NATURAL AREA MAINTAINED BY HOA WETLAND AREA DESIGNATED BY BCWD LOT IMPROVEMENT AREA TO LOCATE HOMESITE INFILTRATION BASINS REQUIRED BY BCWD INTENDED WATER MANAGEMENT EX. TREE LINE FOR REFERENCE ONLY TESTED PRIMARY/SECONDARY SEPTIC

# WHITE OAKS SAVANNA

County Road 12 and Lake Elmo Avenue whiteoakssavanna.com

Lot 121 is unique, the homesite is surrounded on the East, South, and West by mature trees while the North has very long views over the restored prairie and then open farmland with no other homes in sight.

**Marketing Lot** Number

Lot 121

**Lot Characteristics** 

5.32 Acres

**Site Restrictions** 

Setbacks Front - 65'

Rear - 55'

Side-Interior - 20' Side-Corner - 65'

### **Notes**

See design guidelines for additional information

See City of Grant Zoning and Building Code for additional information and requirements

STILLWATER

5 5 0 8 2

VERSION 1: 02/09/2022 NOT FOR CONSTRUCTION. THE DEVELOPERS RESERVE THE RIGHT TO AMEND ANY WITHOUT PRIOR NOTICE, TOPOGRAPHICAL INFORMATION Lot 122 has a treeline on the Southern boundary and sweeping prairie views across the landscape from East to West.

**Marketing Lot** Number

Lot 122

**Lot Characteristics** 

Lot Area 5.02 Acres

**Site Restrictions** 

Setbacks Front - 65'

Rear - 55' Side-Interior - 20'

Side-Corner - 65' Easements Refer to site plan for easements

10' utilities easement along each property line

Refer to site plan for boundary Wetland Buffers

### **Notes**

See design guidelines for additional information

See City of Grant Zoning and Building Code for additional information and requirements

MAX HOMESITE AREA:

1/2 ACRE

LOT KEY

NATURAL AREA MAINTAINED BY HOA WETLAND AREA DESIGNATED BY BCWD

INTENDED WATER MANAGEMENT

SITE HAY BALE MARKER

100'

EX. TREE LINE FOR REFERENCE ONLY

The homesite for Lot 123 is carved into a mature Red Pine forest, offering privacy and tranquility.

Marketing Lot Number

Lot 123

**Lot Characteristics** 

Lot Area 5.62 Acres

**Site Restrictions** 

Setbacks Front - 65' Rear - 55'

Side- Interior - 20'

 $\begin{tabular}{lll} Side- Corner - 65' \\ Easements & Refer to site plan for easements \end{tabular}$ 

10' utilities easement along each property line

Wetland Buffers Refer to site plan for boundary

### **Notes**

See design guidelines for additional information

See City of Grant Zoning and Building Code for additional information and requirements

VERSION 1: 02/09/2022 NOT FOR CONSTRUCTION.
THE DEVELOPERS RESERVE THE RIGHT TO AMEND ANY
ASPECT OF THESE TECHNICAL LOT DRAWINGS AT ANYTIME
WITHOUT PRIOR NOTICE. TOPOGRAPHICAL INFORMATION
FOR CONCEPTUAL DESIGN PURPOSES ONLY.

## County Road 12 and Lake Elmo Avenue whiteoakssavanna.com

OT 123

The homesite for Lot 124 is uniquely positioned on a peninsula in a wetland that surrounds the site across the South. The southern lot line is comprised mostly of mature oak trees, with broad prairie views from the Southwest through the Northwest to the Northeast.

**Marketing Lot** Number

Lot 124

### **Lot Characteristics**

6.15 Acres

### **Site Restrictions**

Setbacks Front - 65'

Rear - 55'

Side-Interior - 20' Side-Corner - 65'

Refer to site plan for easements

10' utilities easement along each property line

Refer to site plan for boundary Wetland Buffers

MAX HOMESITE AREA: 1/2 ACRE

VERSION 1: 02/09/2022 NOT FOR CONSTRUCTION. THE DEVELOPERS RESERVE THE RIGHT TO AMEND ANY ASPECT OF THESE TECHNICAL LOT DRAWINGS AT ANYTIME WITHOUT PRIOR NOTICE, TOPOGRAPHICAL INFORMATION FOR CONCEPTUAL DESIGN PURPOSES ONLY.

LOT KEY

100'

NATURAL AREA MAINTAINED BY HOA WETLAND AREA DESIGNATED BY BCWD LOT IMPROVEMENT AREA TO LOCATE HOMESITE INFILTRATION BASINS REQUIRED BY BCWD INTENDED WATER MANAGEMENT EX. TREE LINE FOR REFERENCE ONLY TESTED PRIMARY/SECONDARY SEPTIC SITE HAY BALE MARKER

Lot 125 has a large seasonal wetland in the Southern part of the lot with the homesite located on a high point. It is situated within a Red Pine forest with interesting views out to the North, East, and South through openings in the trees.

**Marketing Lot** Number

Lot 125

**Lot Characteristics** 

5.56 Acres

**Site Restrictions** 

Setbacks Front - 65'

Rear - 55' Side-Interior - 20'

Side-Corner - 65'

Refer to site plan for easements

10' utilities easement along each property line

Refer to site plan for boundary Wetland Buffers

### **Notes**

See design guidelines for additional information

See City of Grant Zoning and Building Code for additional information and requirements

MAX HOMESITE AREA: 1/2 ACRE

VERSION 1: 02/09/2022 NOT FOR CONSTRUCTION. THE DEVELOPERS RESERVE THE RIGHT TO AMEND ANY ASPECT OF THESE TECHNICAL LOT DRAWINGS AT ANYTIME WITHOUT PRIOR NOTICE, TOPOGRAPHICAL INFORMATION FOR CONCEPTUAL DESIGN PURPOSES ONLY.

## WHITE OAKS SAVANNA

County Road 12 and Lake Elmo Avenue

whiteoakssavanna.com

Lot 126 is wide lot with the homesite positioned well above the roadway on the West. The East lot boundary has a mature grove of pine trees with 180 degree views of the sweeping prairie and woods from the Southwest through the North, with very striking long Northwest views over the prairie and farmland.

**Marketing Lot** Number

### **Lot Characteristics**

Lot Area 5.04 Acres

### **Site Restrictions**

Setbacks

Front - 65' Rear - 55'

Side-Interior - 20' Side-Corner - 65'

Refer to site plan for easements

10' utilities easement along each property line

Wetland Buffers Refer to site plan for boundary

### **Notes**

See design guidelines for additional information

See City of Grant Zoning and Building Code for additional information and requirements

NATURAL AREA MAINTAINED BY HOA WETLAND AREA DESIGNATED BY BCWD LOT IMPROVEMENT AREA TO LOCATE HOMESITE INFILTRATION BASINS REQUIRED BY BCWD INTENDED WATER MANAGEMENT EX. TREE LINE FOR REFERENCE ONLY TESTED PRIMARY/SECONDARY SEPTIC

MAX HOMESITE AREA:

1/2 ACRE

SITE HAY BALE MARKER

Lot 127 has it's homesite positioned on the foot of a partially wooded hill to the South providing a very private yard to the south of the home. This lot has 180 degree views from the East through the North to the West over prairie and farmland, with particularly long views to the Northwest.

**Marketing Lot** Number

**Lot Characteristics** 

Lot Area 6.47 Acres

**Site Restrictions** 

Setbacks

Front - 65' Rear - 55'

Side- Interior - 20' Side- Corner - 65'

Refer to site plan for easements Easements 10' utilities easement along each property line

Wetland Buffers Refer to site plan for boundary

See design guidelines for additional information

See City of Grant Zoning and Building Code for additional information and requirements

VERSION 1: 02/09/2022 NOT FOR CONSTRUCTION. THE DEVELOPERS RESERVE THE RIGHT TO AMEND ANY ASPECT OF THESE TECHNICAL LOT DRAWINGS AT ANYTIME WITHOUT PRIOR NOTICE. TOPOGRAPHICAL INFORMATION FOR CONCEPTUAL DESIGN PURPOSES ONLY.

### WHITE OAKS SAVANNA

County Road 12 and Lake Elmo Avenue

whiteoakssavanna.com

Lot 128 is on a promontory site with a wooded grove to the North and East, with sweeping views from the East southerly through the West to the Northwest.

**Marketing Lot** Number

Lot 128

**Lot Characteristics** 

Lot Area 6.05 Acres

**Site Restrictions** 

Setbacks Front - 65' Rear - 55'

Side-Interior - 20' Side- Corner - 65'

Easements Refer to site plan for easements

LOT KEY

NATURAL AREA MAINTAINED BY HOA WETLAND AREA DESIGNATED BY BCWD LOT IMPROVEMENT AREA TO LOCATE HOMESITE INFILTRATION BASINS REQUIRED BY BCWD INTENDED WATER MANAGEMENT EX. TREE LINE FOR REFERENCE ONLY TESTED PRIMARY/SECONDARY SEPTIC

VERSION 1: 02/09/2022 NOT FOR CONSTRUCTION. THE DEVELOPERS RESERVE THE RIGHT TO AMEND ANY ASPECT OF THESE TECHNICAL LOT DRAWINGS AT ANYTIME WITHOUT PRIOR NOTICE, TOPOGRAPHICAL INFORMATION FOR CONCEPTUAL DESIGN PURPOSES ONLY.

MAX HOMESITE AREA:

1/2 ACRE

Lot 129 is immersed in 360 degree views of restored prairie, with particularly beautiful views to the West and Northwest.

**Marketing Lot** Number

**Lot Characteristics** 

Lot Area 6.03 Acres

**Site Restrictions** 

Setbacks Front - 65' Rear - 55'

Side-Interior - 20' Side- Corner - 65'

Easements Refer to site plan for easements

10' utilities easement along each property line

Wetland Buffers Refer to site plan for boundary

Lot 130 is bordered to the North by the farm at White Oaks Savanna with prairie views from the West through to the South.

**Marketing Lot** Number

Lot 130

**Lot Characteristics** 

Lot Area 7.20 Acres

**Site Restrictions** 

Front - 65' Setbacks

Rear - 55'

Side-Interior - 20' Side-Corner - 65'

Easements Refer to site plan for easements

10' utilities easement along each property line Refer to site plan for boundary

Wetland Buffers

**Notes** 

MAX HOMESITE AREA:

VERSION 1: 02/09/2022 NOT FOR CONSTRUCTION.

FOR CONCEPTUAL DESIGN PURPOSES ONLY.

THE DEVELOPERS RESERVE THE RIGHT TO AMEND ANY

ASPECT OF THESE TECHNICAL LOT DRAWINGS AT ANYTIME

WITHOUT PRIOR NOTICE, TOPOGRAPHICAL INFORMATION

1/2 ACRE

See design guidelines for additional information

See City of Grant Zoning and Building Code for additional information and requirements

NATURAL AREA MAINTAINED BY HOA WETLAND AREA DESIGNATED BY BCWD LOT IMPROVEMENT AREA TO LOCATE HOMESITE INFILTRATION BASINS REQUIRED BY BCWD INTENDED WATER MANAGEMENT EX. TREE LINE FOR REFERENCE ONLY TESTED PRIMARY/SECONDARY SEPTIC

SITE HAY BALE MARKER

5 5 0 8 2