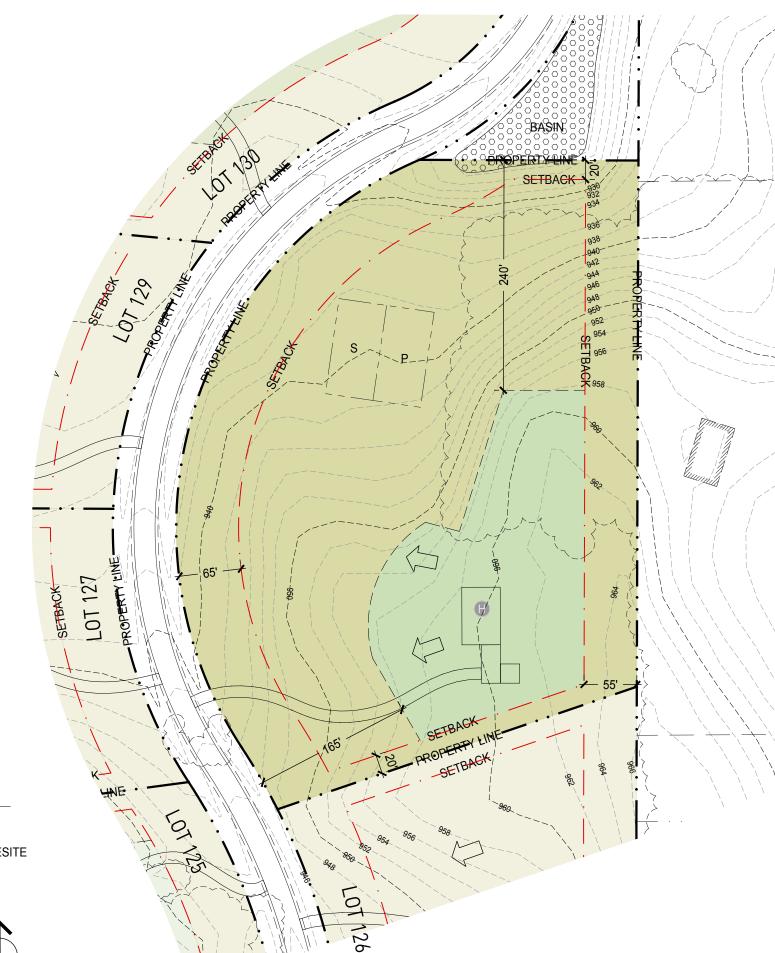

Lot 125 has a large seasonal wetland in the Southern part of the lot with the homesite located on a high point. It is situated within a Red Pine forest with interesting views out to the North, East, and South through openings in the trees.

**Marketing Lot** Number

Lot 125

**Lot Characteristics** 

5.56 Acres

**Site Restrictions** 

Setbacks Front - 65'

Rear - 55' Side-Interior - 20'

Side-Corner - 65'

Refer to site plan for easements

10' utilities easement along each property line

Refer to site plan for boundary Wetland Buffers

### **Notes**

See design guidelines for additional information

See City of Grant Zoning and Building Code for additional information and requirements

MAX HOMESITE AREA: 1/2 ACRE

VERSION 1: 02/09/2022 NOT FOR CONSTRUCTION. THE DEVELOPERS RESERVE THE RIGHT TO AMEND ANY ASPECT OF THESE TECHNICAL LOT DRAWINGS AT ANYTIME WITHOUT PRIOR NOTICE, TOPOGRAPHICAL INFORMATION FOR CONCEPTUAL DESIGN PURPOSES ONLY.

MAX HOMESITE AREA:

1/2 ACRE

SITE HAY BALE MARKER

Lot 127 has it's homesite positioned on the foot of a partially wooded hill to the South providing a very private yard to the south of the home. This lot has 180 degree views from the East through the North to the West over prairie and farmland, with particularly long views to the Northwest.

**Marketing Lot** Number

**Lot Characteristics** 

Lot Area 6.47 Acres

**Site Restrictions** 

Setbacks

Front - 65' Rear - 55'

Side- Interior - 20' Side- Corner - 65'

Refer to site plan for easements Easements 10' utilities easement along each property line

Wetland Buffers Refer to site plan for boundary

See design guidelines for additional information

See City of Grant Zoning and Building Code for additional information and requirements

VERSION 1: 02/09/2022 NOT FOR CONSTRUCTION. THE DEVELOPERS RESERVE THE RIGHT TO AMEND ANY ASPECT OF THESE TECHNICAL LOT DRAWINGS AT ANYTIME WITHOUT PRIOR NOTICE. TOPOGRAPHICAL INFORMATION FOR CONCEPTUAL DESIGN PURPOSES ONLY.

MAX HOMESITE AREA:

1/2 ACRE

Lot 129 is immersed in 360 degree views of restored prairie, with particularly beautiful views to the West and Northwest.

**Marketing Lot** Number

**Lot Characteristics** 

Lot Area 6.03 Acres

**Site Restrictions** 

Setbacks Front - 65' Rear - 55'

Side-Interior - 20' Side- Corner - 65'

Easements Refer to site plan for easements

10' utilities easement along each property line

Wetland Buffers Refer to site plan for boundary

### **Notes**

See design guidelines for additional information

See City of Grant Zoning and Building Code for additional information and requirements

Lot 130 is bordered to the North by the farm at White Oaks Savanna with prairie views from the West through to the South.

**Marketing Lot** Number

Lot 130

**Lot Characteristics** 

Lot Area 7.20 Acres

**Site Restrictions** 

Front - 65' Setbacks

Rear - 55'

Side-Interior - 20' Side-Corner - 65'

Easements Refer to site plan for easements

10' utilities easement along each property line Refer to site plan for boundary

Wetland Buffers

**Notes** 

MAX HOMESITE AREA:

VERSION 1: 02/09/2022 NOT FOR CONSTRUCTION.

FOR CONCEPTUAL DESIGN PURPOSES ONLY.

THE DEVELOPERS RESERVE THE RIGHT TO AMEND ANY

ASPECT OF THESE TECHNICAL LOT DRAWINGS AT ANYTIME

WITHOUT PRIOR NOTICE, TOPOGRAPHICAL INFORMATION

1/2 ACRE

See design guidelines for additional information

See City of Grant Zoning and Building Code for additional information and requirements

NATURAL AREA MAINTAINED BY HOA WETLAND AREA DESIGNATED BY BCWD LOT IMPROVEMENT AREA TO LOCATE HOMESITE INFILTRATION BASINS REQUIRED BY BCWD INTENDED WATER MANAGEMENT EX. TREE LINE FOR REFERENCE ONLY TESTED PRIMARY/SECONDARY SEPTIC