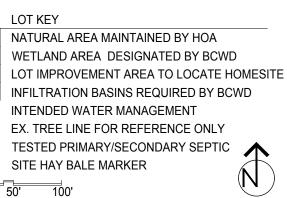

**SETBACK** 

WETLAND

LOT 119

LOT KEY

NATURAL AREA MAINTAINED BY HOA WETLAND AREA DESIGNATED BY BCWD LOT IMPROVEMENT AREA TO LOCATE HOMESITE INFILTRATION BASINS REQUIRED BY BCWD INTENDED WATER MANAGEMENT EX. TREE LINE FOR REFERENCE ONLY TESTED PRIMARY/SECONDARY SEPTIC