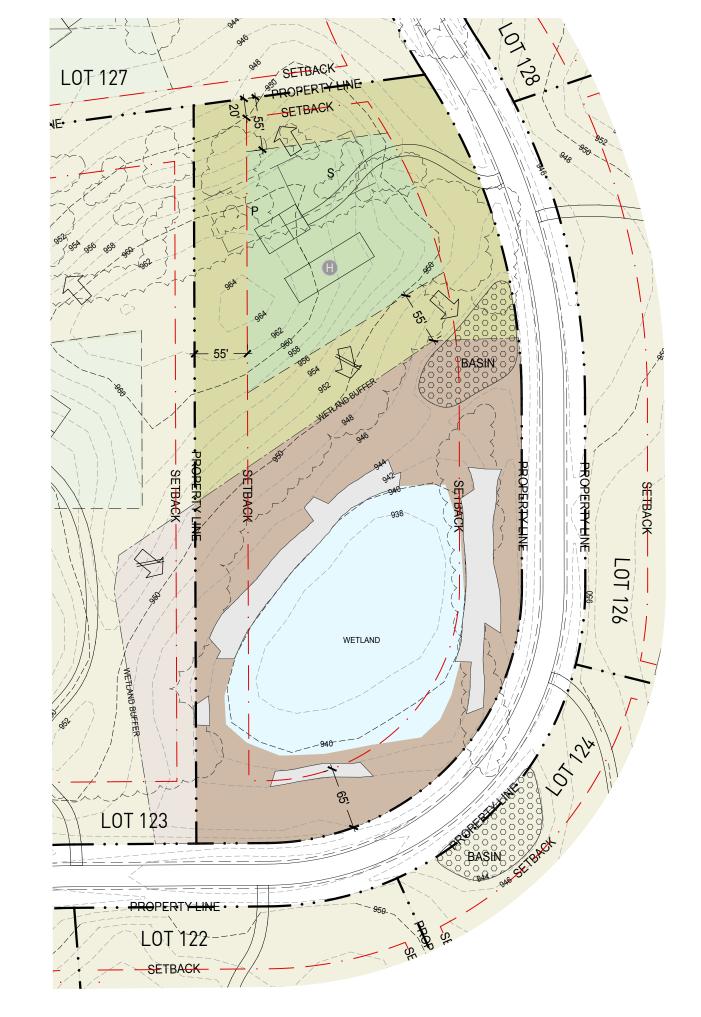

## County Road 12 and Lake Elmo Avenue whiteoakssavanna.com

OT 123

The homesite for Lot 124 is uniquely positioned on a peninsula in a wetland that surrounds the site across the South. The southern lot line is comprised mostly of mature oak trees, with broad prairie views from the Southwest through the Northwest to the Northeast.

**Marketing Lot** Number

Lot 124

### **Lot Characteristics**

6.15 Acres

### **Site Restrictions**

Setbacks Front - 65'

Rear - 55'

Side-Interior - 20' Side-Corner - 65'

Refer to site plan for easements

10' utilities easement along each property line

Refer to site plan for boundary Wetland Buffers

LOT KEY

100'

NATURAL AREA MAINTAINED BY HOA WETLAND AREA DESIGNATED BY BCWD LOT IMPROVEMENT AREA TO LOCATE HOMESITE INFILTRATION BASINS REQUIRED BY BCWD INTENDED WATER MANAGEMENT EX. TREE LINE FOR REFERENCE ONLY TESTED PRIMARY/SECONDARY SEPTIC SITE HAY BALE MARKER