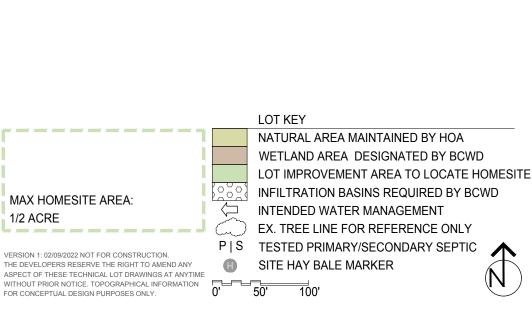

### **Notes**

MAX HOMESITE AREA:

1/2 ACRE

See design guidelines for additional information See City of Grant Zoning and Building Code for additional information and requirements LOT-118

WETLAND

SETBACK **BASIN**  WETLAND

**SETBACK** 

WETLAND

LOT 119

LOT KEY

NATURAL AREA MAINTAINED BY HOA WETLAND AREA DESIGNATED BY BCWD LOT IMPROVEMENT AREA TO LOCATE HOMESITE INFILTRATION BASINS REQUIRED BY BCWD INTENDED WATER MANAGEMENT EX. TREE LINE FOR REFERENCE ONLY TESTED PRIMARY/SECONDARY SEPTIC

MAX HOMESITE AREA:

1/2 ACRE

LOT KEY

NATURAL AREA MAINTAINED BY HOA WETLAND AREA DESIGNATED BY BCWD

INTENDED WATER MANAGEMENT

SITE HAY BALE MARKER

100'

EX. TREE LINE FOR REFERENCE ONLY

LOT KEY

100'

NATURAL AREA MAINTAINED BY HOA WETLAND AREA DESIGNATED BY BCWD LOT IMPROVEMENT AREA TO LOCATE HOMESITE INFILTRATION BASINS REQUIRED BY BCWD INTENDED WATER MANAGEMENT EX. TREE LINE FOR REFERENCE ONLY TESTED PRIMARY/SECONDARY SEPTIC SITE HAY BALE MARKER