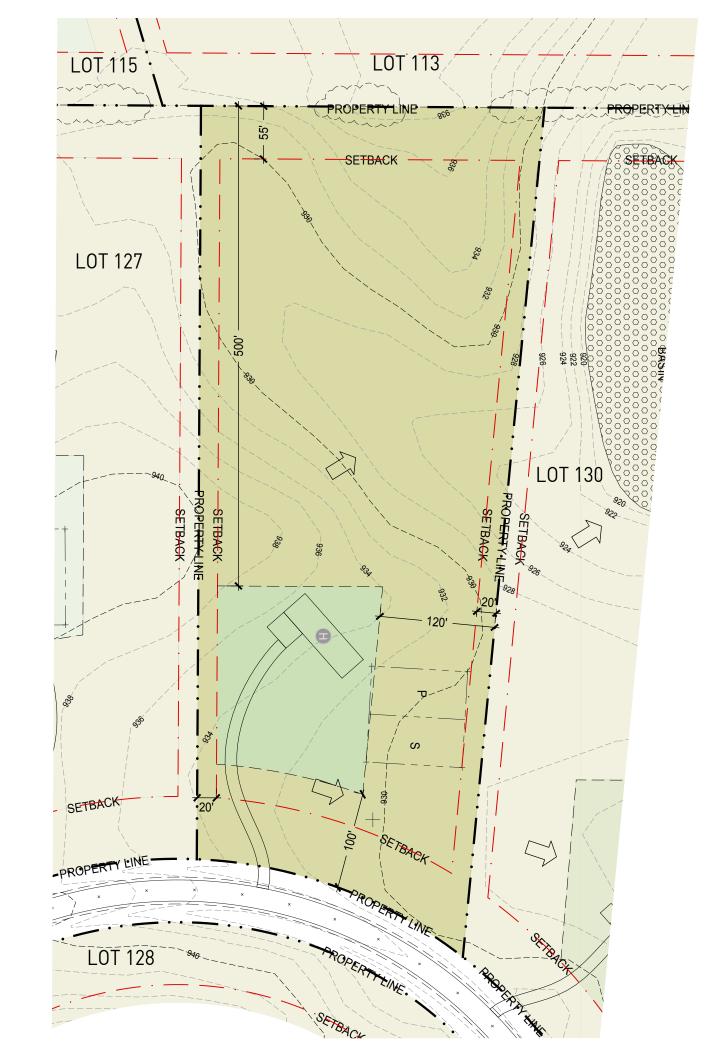

### WHITE OAKS SAVANNA

County Road 12 and Lake Elmo Avenue whiteoakssavanna.com

MASTER PLAN

Lot 120 is nestled into a grove of trees on its South and West lot lines creating a sense of privacy. The likely homesite sits above a seasonal wetland to the North. Commanding views towards the woods, and prairie views to the North, Northeast, and East.

**Marketing Lot** Number

Lot 120

**Lot Characteristics** 

Lot Area 5.32 Acres

**Site Restrictions** 

Setbacks Front - 65'

Rear - 55'

Side - Interior - 20' Side - Corner - 65'

Refer to site plan for easements Easements

10' utilities easement along each property line

Refer to site plan for boundary Wetland Buffers

### **Notes**

MAX HOMESITE AREA:

1/2 ACRE

See design guidelines for additional information See City of Grant Zoning and Building Code for additional information and requirements LOT-118

WETLAND

SETBACK **BASIN**  WETLAND