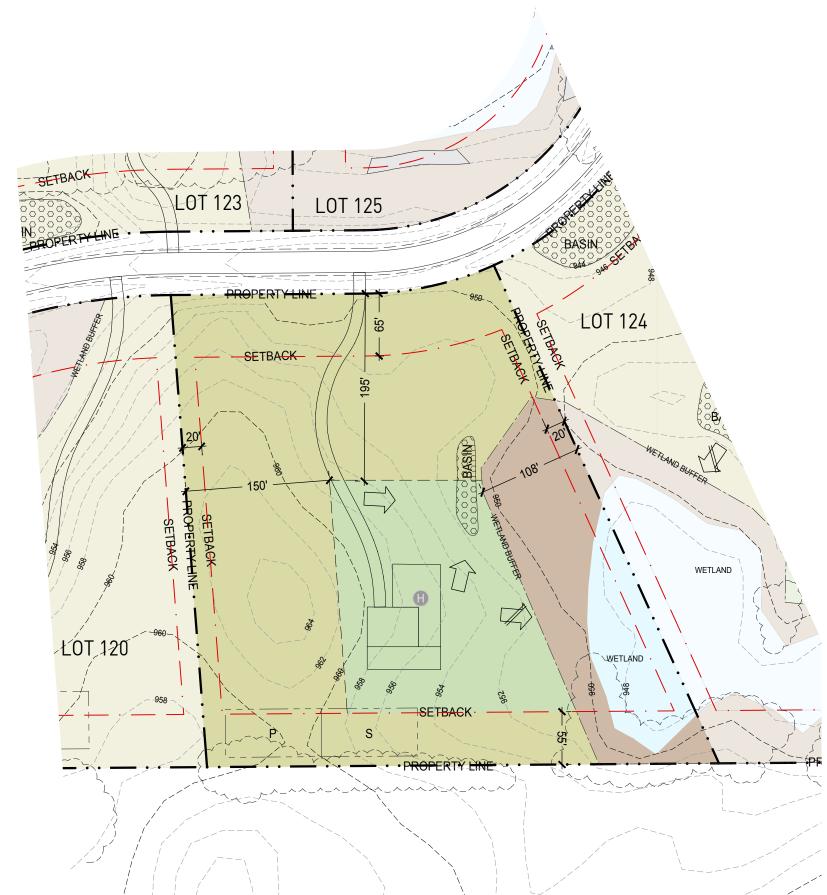

### WHITE OAKS SAVANNA

County Road 12 and Lake Elmo Avenue whiteoakssavanna.com

MASTER PLAN

Lot 120 is nestled into a grove of trees on its South and West lot lines creating a sense of privacy. The likely homesite sits above a seasonal wetland to the North. Commanding views towards the woods, and prairie views to the North, Northeast, and East.

**Marketing Lot** Number

Lot 120

**Lot Characteristics** 

Lot Area 5.32 Acres

**Site Restrictions** 

Setbacks Front - 65'

Rear - 55'

Side - Interior - 20' Side - Corner - 65'

Refer to site plan for easements Easements

10' utilities easement along each property line

Refer to site plan for boundary Wetland Buffers