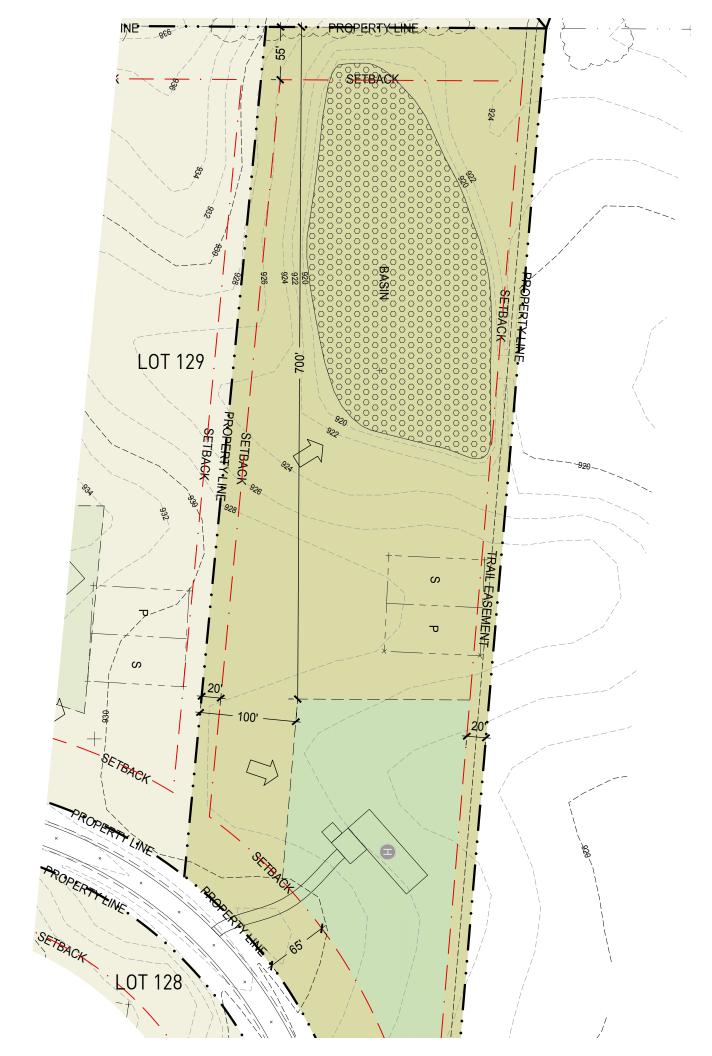

**Marketing Lot** Number

Lot 120

**Lot Characteristics** 

Lot Area 5.32 Acres

**Site Restrictions** 

Setbacks Front - 65'

Rear - 55'

Side - Interior - 20' Side - Corner - 65'

Refer to site plan for easements Easements

10' utilities easement along each property line

Refer to site plan for boundary Wetland Buffers

### **Notes**

MAX HOMESITE AREA:

1/2 ACRE

See design guidelines for additional information See City of Grant Zoning and Building Code for additional information and requirements LOT-118

WETLAND

SETBACK **BASIN**  WETLAND

**SETBACK** 

WETLAND

LOT 119

LOT KEY

NATURAL AREA MAINTAINED BY HOA WETLAND AREA DESIGNATED BY BCWD LOT IMPROVEMENT AREA TO LOCATE HOMESITE INFILTRATION BASINS REQUIRED BY BCWD INTENDED WATER MANAGEMENT EX. TREE LINE FOR REFERENCE ONLY TESTED PRIMARY/SECONDARY SEPTIC