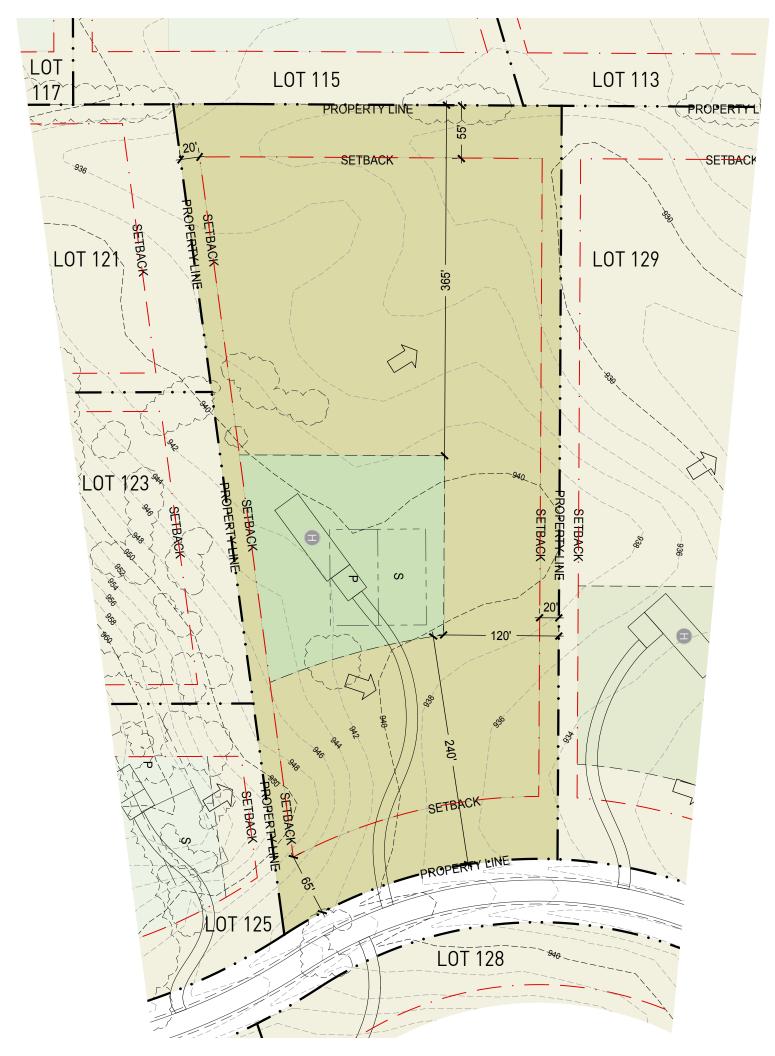

# WHITE OAKS SAVANNA

County Road 12 and Lake Elmo Avenue whiteoakssavanna.com

Lot 121 is unique, the homesite is surrounded on the East, South, and West by mature trees while the North has very long views over the restored prairie and then open farmland with no other homes in sight.

**Marketing Lot** Number

Lot 121

**Lot Characteristics** 

5.32 Acres

**Site Restrictions** 

Setbacks Front - 65'

Rear - 55'

Side-Interior - 20' Side-Corner - 65'

Refer to site plan for easements Easements

10' utilities easement along each property line

Refer to site plan for boundary Wetland Buffers