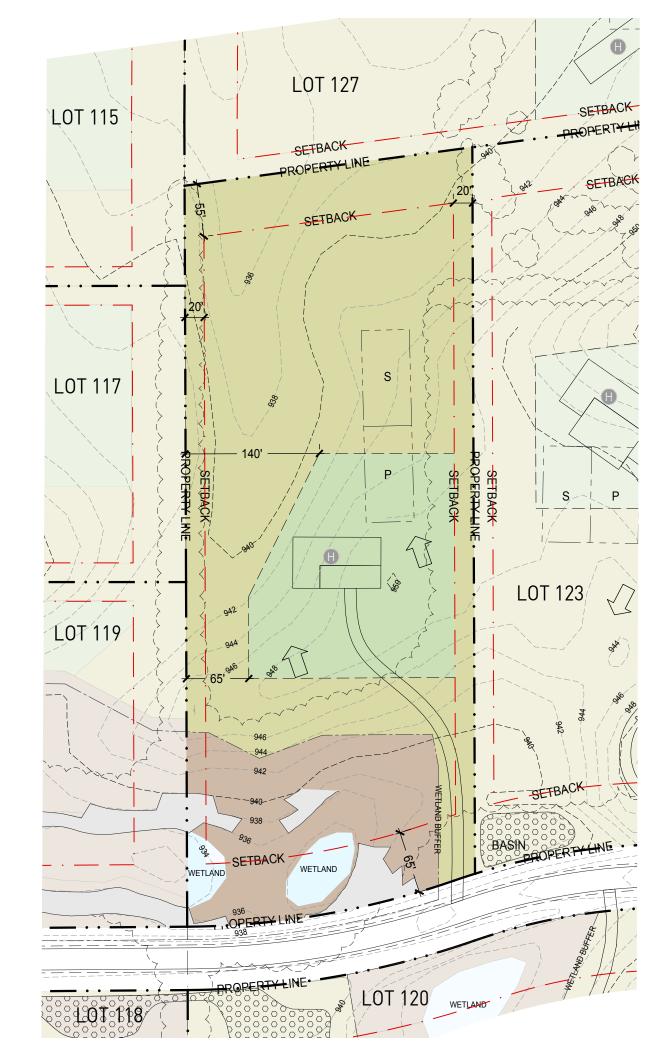

### WHITE OAKS SAVANNA

County Road 12 and Lake Elmo Avenue whiteoakssavanna.com

MASTER PLAN

Lot 120 is nestled into a grove of trees on its South and West lot lines creating a sense of privacy. The likely homesite sits above a seasonal wetland to the North. Commanding views towards the woods, and prairie views to the North, Northeast, and East.

**Marketing Lot** Number

Lot 120

**Lot Characteristics** 

Lot Area 5.32 Acres

**Site Restrictions** 

Setbacks Front - 65'

Rear - 55'

Side - Interior - 20' Side - Corner - 65'

Refer to site plan for easements Easements

10' utilities easement along each property line

Refer to site plan for boundary Wetland Buffers

### **Notes**

MAX HOMESITE AREA:

1/2 ACRE

See design guidelines for additional information See City of Grant Zoning and Building Code for additional information and requirements LOT-118

WETLAND

SETBACK **BASIN**  WETLAND

**SETBACK** 

WETLAND

LOT 119

LOT KEY

NATURAL AREA MAINTAINED BY HOA WETLAND AREA DESIGNATED BY BCWD LOT IMPROVEMENT AREA TO LOCATE HOMESITE INFILTRATION BASINS REQUIRED BY BCWD INTENDED WATER MANAGEMENT EX. TREE LINE FOR REFERENCE ONLY TESTED PRIMARY/SECONDARY SEPTIC