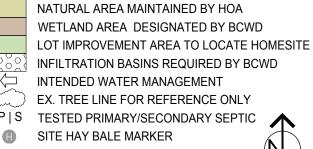

**SETBACK** 

WETLAND

LOT 119

LOT KEY

NATURAL AREA MAINTAINED BY HOA WETLAND AREA DESIGNATED BY BCWD LOT IMPROVEMENT AREA TO LOCATE HOMESITE INFILTRATION BASINS REQUIRED BY BCWD INTENDED WATER MANAGEMENT EX. TREE LINE FOR REFERENCE ONLY TESTED PRIMARY/SECONDARY SEPTIC

MAX HOMESITE AREA:

1/2 ACRE

LOT KEY

NATURAL AREA MAINTAINED BY HOA WETLAND AREA DESIGNATED BY BCWD

INTENDED WATER MANAGEMENT

SITE HAY BALE MARKER

100'

EX. TREE LINE FOR REFERENCE ONLY

LOT KEY

100'

NATURAL AREA MAINTAINED BY HOA WETLAND AREA DESIGNATED BY BCWD LOT IMPROVEMENT AREA TO LOCATE HOMESITE INFILTRATION BASINS REQUIRED BY BCWD INTENDED WATER MANAGEMENT EX. TREE LINE FOR REFERENCE ONLY TESTED PRIMARY/SECONDARY SEPTIC SITE HAY BALE MARKER