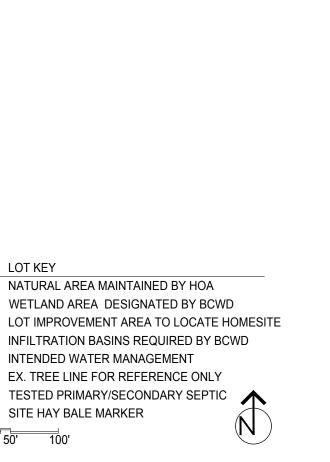

**SETBACK** 

WETLAND

LOT 119

LOT KEY

NATURAL AREA MAINTAINED BY HOA WETLAND AREA DESIGNATED BY BCWD LOT IMPROVEMENT AREA TO LOCATE HOMESITE INFILTRATION BASINS REQUIRED BY BCWD INTENDED WATER MANAGEMENT EX. TREE LINE FOR REFERENCE ONLY TESTED PRIMARY/SECONDARY SEPTIC