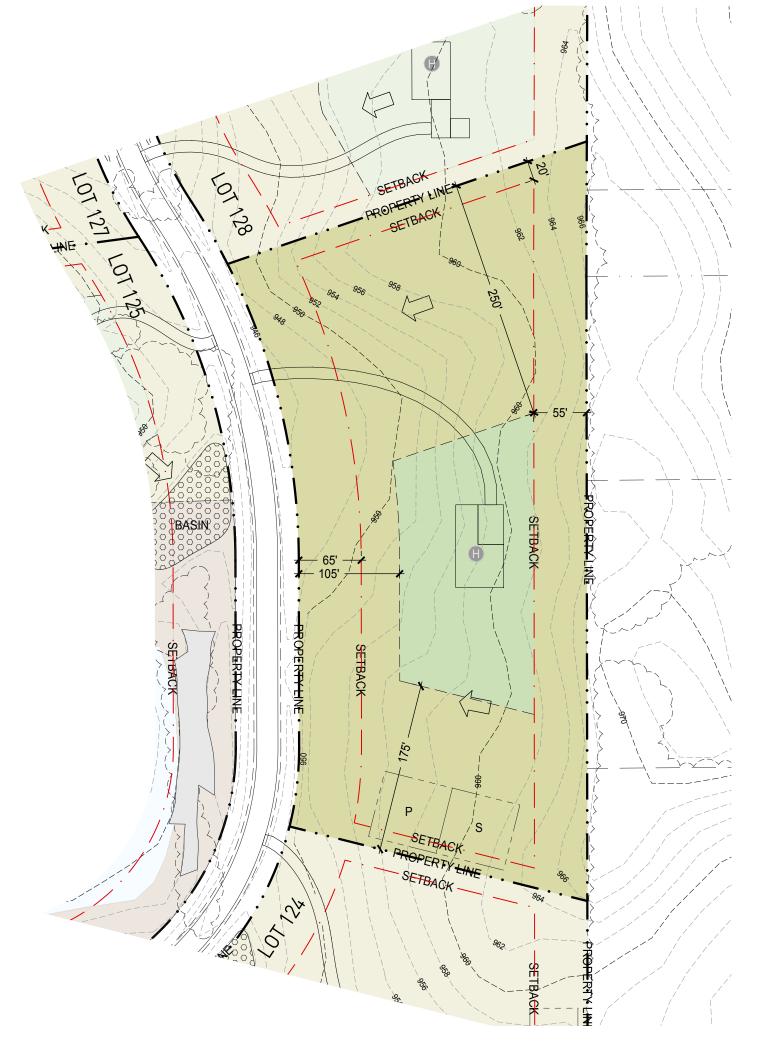

## County Road 12 and Lake Elmo Avenue whiteoakssavanna.com

OT 123

The homesite for Lot 124 is uniquely positioned on a peninsula in a wetland that surrounds the site across the South. The southern lot line is comprised mostly of mature oak trees, with broad prairie views from the Southwest through the Northwest to the Northeast.

**Marketing Lot** Number

Lot 124

### **Lot Characteristics**

6.15 Acres

### **Site Restrictions**

Setbacks Front - 65'

Rear - 55'

Side-Interior - 20' Side-Corner - 65'

Refer to site plan for easements

10' utilities easement along each property line

Refer to site plan for boundary Wetland Buffers

### **Notes**

See design guidelines for additional information

See City of Grant Zoning and Building Code for additional information and requirements

MAX HOMESITE AREA: 1/2 ACRE

VERSION 1: 02/09/2022 NOT FOR CONSTRUCTION. THE DEVELOPERS RESERVE THE RIGHT TO AMEND ANY ASPECT OF THESE TECHNICAL LOT DRAWINGS AT ANYTIME WITHOUT PRIOR NOTICE, TOPOGRAPHICAL INFORMATION FOR CONCEPTUAL DESIGN PURPOSES ONLY.

LOT KEY

100'

NATURAL AREA MAINTAINED BY HOA WETLAND AREA DESIGNATED BY BCWD LOT IMPROVEMENT AREA TO LOCATE HOMESITE INFILTRATION BASINS REQUIRED BY BCWD INTENDED WATER MANAGEMENT EX. TREE LINE FOR REFERENCE ONLY TESTED PRIMARY/SECONDARY SEPTIC SITE HAY BALE MARKER