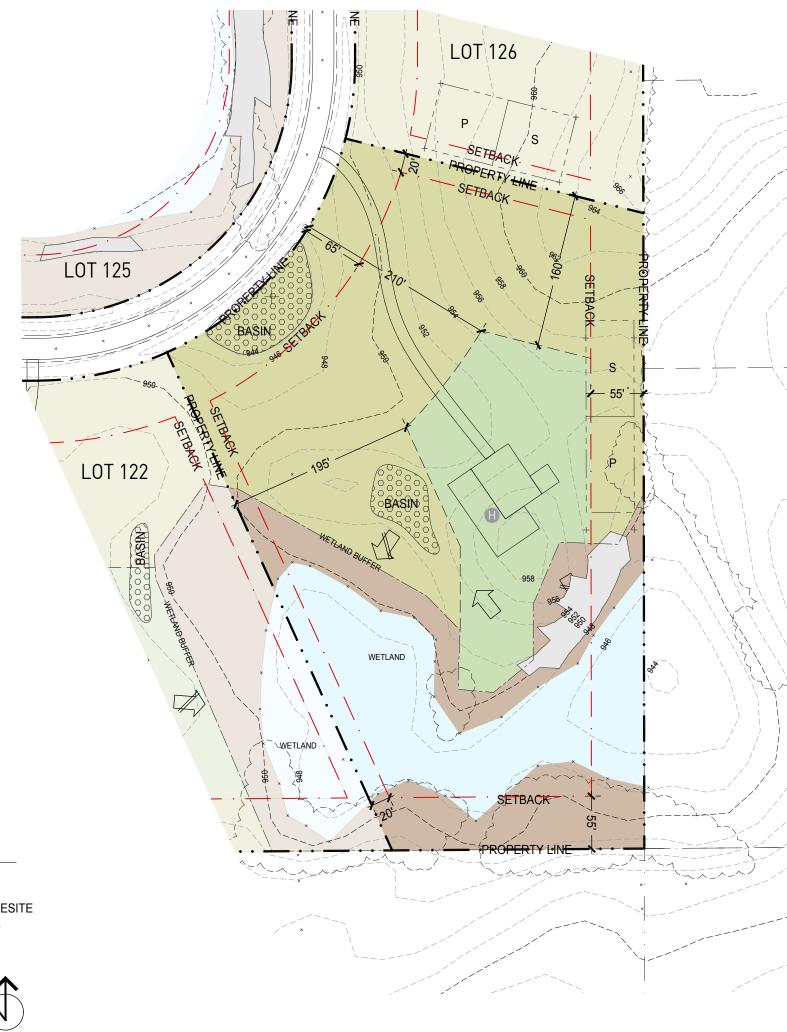

## WHITE OAKS SAVANNA

County Road 12 and Lake Elmo Avenue

whiteoakssavanna.com

Lot 126 is wide lot with the homesite positioned well above the roadway on the West. The East lot boundary has a mature grove of pine trees with 180 degree views of the sweeping prairie and woods from the Southwest through the North, with very striking long Northwest views over the prairie and farmland.

### **Lot Characteristics**

Lot Area 5.04 Acres

### **Site Restrictions**

Setbacks

Front - 65' Rear - 55'

Side-Interior - 20' Side-Corner - 65'

Refer to site plan for easements

10' utilities easement along each property line

Wetland Buffers Refer to site plan for boundary