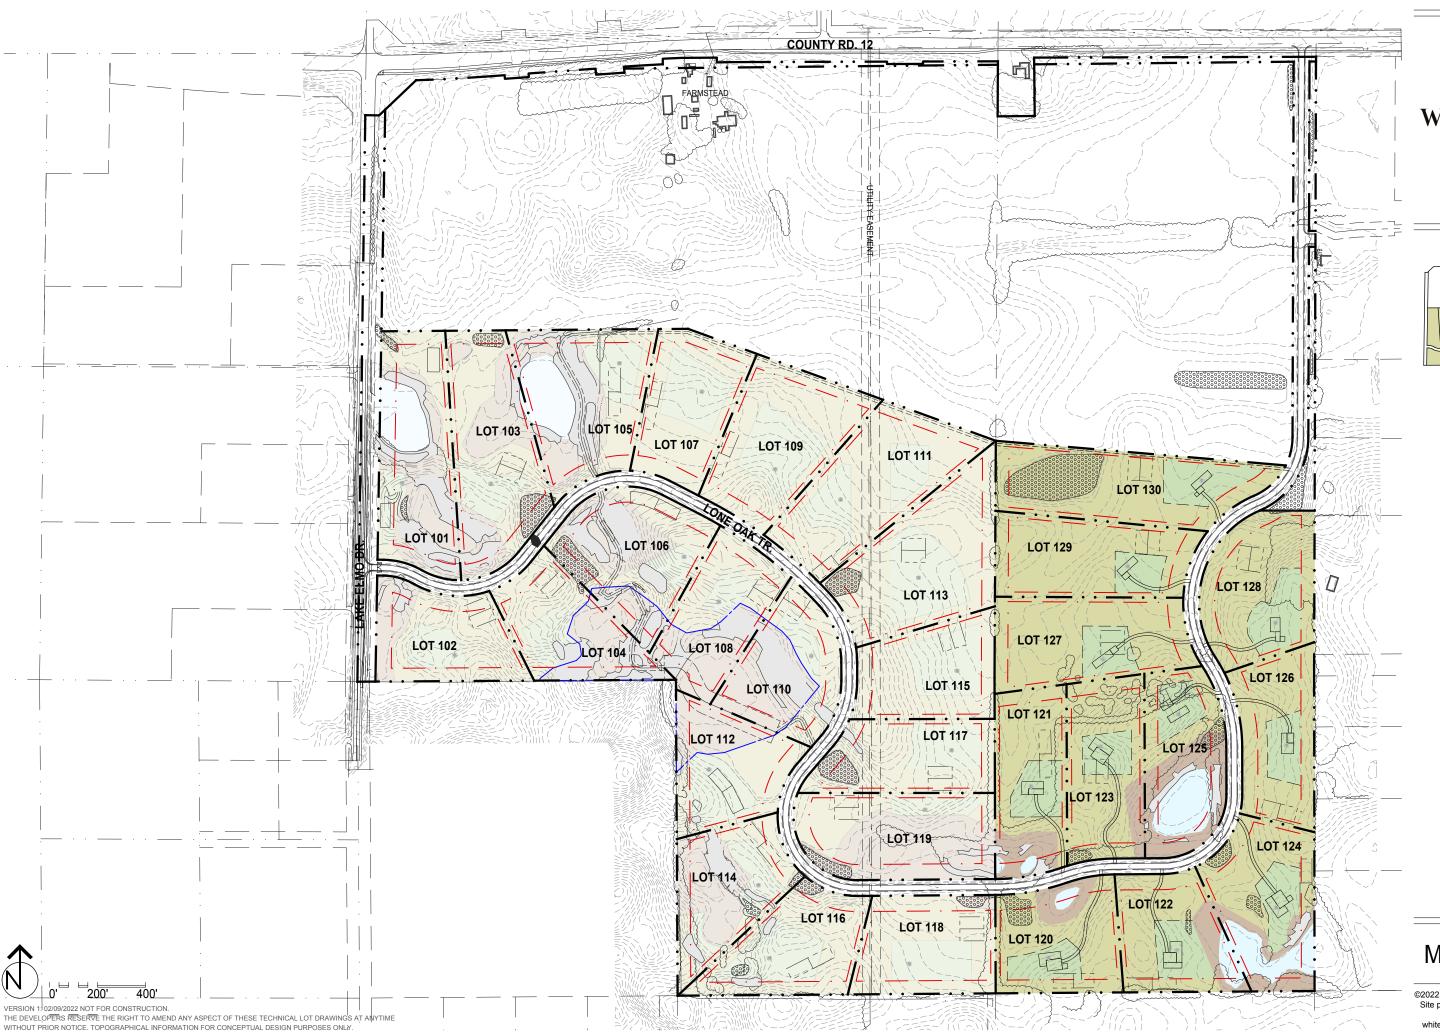

### WHITE OAKS SAVANNA

County Road 12 and Lake Elmo Avenue whiteoakssavanna.com

MASTER PLAN

Lot 120 is nestled into a grove of trees on its South and West lot lines creating a sense of privacy. The likely homesite sits above a seasonal wetland to the North. Commanding views towards the woods, and prairie views to the North, Northeast, and East.

**Marketing Lot** Number

Lot 120

**Lot Characteristics** 

Lot Area 5.32 Acres

**Site Restrictions** 

Setbacks Front - 65'

Rear - 55'

Side - Interior - 20' Side - Corner - 65'

Refer to site plan for easements Easements

10' utilities easement along each property line

Refer to site plan for boundary Wetland Buffers

### **Notes**

MAX HOMESITE AREA:

1/2 ACRE

See design guidelines for additional information See City of Grant Zoning and Building Code for additional information and requirements LOT-118

WETLAND

SETBACK **BASIN**  WETLAND

**SETBACK** 

WETLAND

LOT 119

LOT KEY

NATURAL AREA MAINTAINED BY HOA WETLAND AREA DESIGNATED BY BCWD LOT IMPROVEMENT AREA TO LOCATE HOMESITE INFILTRATION BASINS REQUIRED BY BCWD INTENDED WATER MANAGEMENT EX. TREE LINE FOR REFERENCE ONLY TESTED PRIMARY/SECONDARY SEPTIC

# WHITE OAKS SAVANNA

County Road 12 and Lake Elmo Avenue whiteoakssavanna.com

Lot 121 is unique, the homesite is surrounded on the East, South, and West by mature trees while the North has very long views over the restored prairie and then open farmland with no other homes in sight.

**Marketing Lot** Number

Lot 121

**Lot Characteristics** 

5.32 Acres

**Site Restrictions** 

Setbacks Front - 65'

Rear - 55'

Side-Interior - 20' Side-Corner - 65'

### **Notes**

See design guidelines for additional information

See City of Grant Zoning and Building Code for additional information and requirements

STILLWATER

5 5 0 8 2

VERSION 1: 02/09/2022 NOT FOR CONSTRUCTION. THE DEVELOPERS RESERVE THE RIGHT TO AMEND ANY WITHOUT PRIOR NOTICE, TOPOGRAPHICAL INFORMATION Lot 122 has a treeline on the Southern boundary and sweeping prairie views across the landscape from East to West.

**Marketing Lot** Number

Lot 122

**Lot Characteristics** 

Lot Area 5.02 Acres

**Site Restrictions** 

Setbacks Front - 65'

Rear - 55' Side-Interior - 20'

Side-Corner - 65' Easements Refer to site plan for easements

10' utilities easement along each property line

Refer to site plan for boundary Wetland Buffers

### **Notes**

See design guidelines for additional information

See City of Grant Zoning and Building Code for additional information and requirements

The homesite for Lot 123 is carved into a mature Red Pine forest, offering privacy and tranquility.

Marketing Lot Number

Lot 123

**Lot Characteristics** 

Lot Area 5.62 Acres

**Site Restrictions** 

Setbacks Front - 65' Rear - 55'

Side- Interior - 20'

 $\begin{tabular}{lll} Side- Corner - 65' \\ Easements & Refer to site plan for easements \end{tabular}$ 

10' utilities easement along each property line

Wetland Buffers Refer to site plan for boundary

### **Notes**

See design guidelines for additional information

See City of Grant Zoning and Building Code for additional information and requirements

VERSION 1: 02/09/2022 NOT FOR CONSTRUCTION.
THE DEVELOPERS RESERVE THE RIGHT TO AMEND ANY
ASPECT OF THESE TECHNICAL LOT DRAWINGS AT ANYTIME
WITHOUT PRIOR NOTICE. TOPOGRAPHICAL INFORMATION
FOR CONCEPTUAL DESIGN PURPOSES ONLY.

## County Road 12 and Lake Elmo Avenue whiteoakssavanna.com

OT 123

The homesite for Lot 124 is uniquely positioned on a peninsula in a wetland that surrounds the site across the South. The southern lot line is comprised mostly of mature oak trees, with broad prairie views from the Southwest through the Northwest to the Northeast.

**Marketing Lot** Number

Lot 124

### **Lot Characteristics**

6.15 Acres

### **Site Restrictions**

Setbacks Front - 65'

Rear - 55'

Side-Interior - 20' Side-Corner - 65'

Refer to site plan for easements

10' utilities easement along each property line

Refer to site plan for boundary Wetland Buffers

Lot 125 has a large seasonal wetland in the Southern part of the lot with the homesite located on a high point. It is situated within a Red Pine forest with interesting views out to the North, East, and South through openings in the trees.

**Marketing Lot** Number

Lot 125

**Lot Characteristics** 

5.56 Acres

**Site Restrictions** 

Setbacks Front - 65'

Rear - 55' Side-Interior - 20'

Side-Corner - 65'

Refer to site plan for easements

10' utilities easement along each property line

Refer to site plan for boundary Wetland Buffers

### **Notes**

See design guidelines for additional information

See City of Grant Zoning and Building Code for additional information and requirements

MAX HOMESITE AREA: 1/2 ACRE

VERSION 1: 02/09/2022 NOT FOR CONSTRUCTION. THE DEVELOPERS RESERVE THE RIGHT TO AMEND ANY ASPECT OF THESE TECHNICAL LOT DRAWINGS AT ANYTIME WITHOUT PRIOR NOTICE, TOPOGRAPHICAL INFORMATION FOR CONCEPTUAL DESIGN PURPOSES ONLY.

## WHITE OAKS SAVANNA

County Road 12 and Lake Elmo Avenue

whiteoakssavanna.com

Lot 126 is wide lot with the homesite positioned well above the roadway on the West. The East lot boundary has a mature grove of pine trees with 180 degree views of the sweeping prairie and woods from the Southwest through the North, with very striking long Northwest views over the prairie and farmland.

**Marketing Lot** Number

### **Lot Characteristics**

Lot Area 5.04 Acres

### **Site Restrictions**

Setbacks

Front - 65' Rear - 55'

Side-Interior - 20' Side-Corner - 65'

Refer to site plan for easements

10' utilities easement along each property line

Wetland Buffers Refer to site plan for boundary

### **Notes**

See design guidelines for additional information

See City of Grant Zoning and Building Code for additional information and requirements

NATURAL AREA MAINTAINED BY HOA WETLAND AREA DESIGNATED BY BCWD LOT IMPROVEMENT AREA TO LOCATE HOMESITE INFILTRATION BASINS REQUIRED BY BCWD INTENDED WATER MANAGEMENT EX. TREE LINE FOR REFERENCE ONLY TESTED PRIMARY/SECONDARY SEPTIC

MAX HOMESITE AREA:

1/2 ACRE

SITE HAY BALE MARKER

Lot 127 has it's homesite positioned on the foot of a partially wooded hill to the South providing a very private yard to the south of the home. This lot has 180 degree views from the East through the North to the West over prairie and farmland, with particularly long views to the Northwest.

**Marketing Lot** Number

**Lot Characteristics** 

Lot Area 6.47 Acres

**Site Restrictions** 

Setbacks

Front - 65' Rear - 55'

Side- Interior - 20' Side- Corner - 65'

Refer to site plan for easements Easements 10' utilities easement along each property line

Wetland Buffers Refer to site plan for boundary

See design guidelines for additional information

See City of Grant Zoning and Building Code for additional information and requirements

VERSION 1: 02/09/2022 NOT FOR CONSTRUCTION. THE DEVELOPERS RESERVE THE RIGHT TO AMEND ANY ASPECT OF THESE TECHNICAL LOT DRAWINGS AT ANYTIME WITHOUT PRIOR NOTICE. TOPOGRAPHICAL INFORMATION FOR CONCEPTUAL DESIGN PURPOSES ONLY.

### WHITE OAKS SAVANNA

County Road 12 and Lake Elmo Avenue

whiteoakssavanna.com

Lot 128 is on a promontory site with a wooded grove to the North and East, with sweeping views from the East southerly through the West to the Northwest.

**Marketing Lot** Number

Lot 128

**Lot Characteristics** 

Lot Area 6.05 Acres

**Site Restrictions** 

Setbacks Front - 65' Rear - 55'

Side-Interior - 20' Side- Corner - 65'

Easements Refer to site plan for easements

MAX HOMESITE AREA:

1/2 ACRE

Lot 129 is immersed in 360 degree views of restored prairie, with particularly beautiful views to the West and Northwest.

**Marketing Lot** Number

**Lot Characteristics** 

Lot Area 6.03 Acres

**Site Restrictions** 

Setbacks Front - 65' Rear - 55'

Side-Interior - 20' Side- Corner - 65'

Easements Refer to site plan for easements

10' utilities easement along each property line

Wetland Buffers Refer to site plan for boundary

Lot 130 is bordered to the North by the farm at White Oaks Savanna with prairie views from the West through to the South.

**Marketing Lot** Number

Lot 130

**Lot Characteristics** 

Lot Area 7.20 Acres

**Site Restrictions** 

Front - 65' Setbacks

Rear - 55'

Side-Interior - 20' Side-Corner - 65'

Easements Refer to site plan for easements

10' utilities easement along each property line Refer to site plan for boundary

Wetland Buffers

**Notes** 

MAX HOMESITE AREA:

VERSION 1: 02/09/2022 NOT FOR CONSTRUCTION.

FOR CONCEPTUAL DESIGN PURPOSES ONLY.

THE DEVELOPERS RESERVE THE RIGHT TO AMEND ANY

ASPECT OF THESE TECHNICAL LOT DRAWINGS AT ANYTIME

WITHOUT PRIOR NOTICE, TOPOGRAPHICAL INFORMATION

1/2 ACRE

See design guidelines for additional information

See City of Grant Zoning and Building Code for additional information and requirements

NATURAL AREA MAINTAINED BY HOA WETLAND AREA DESIGNATED BY BCWD LOT IMPROVEMENT AREA TO LOCATE HOMESITE INFILTRATION BASINS REQUIRED BY BCWD INTENDED WATER MANAGEMENT EX. TREE LINE FOR REFERENCE ONLY TESTED PRIMARY/SECONDARY SEPTIC

SITE HAY BALE MARKER

5 5 0 8 2